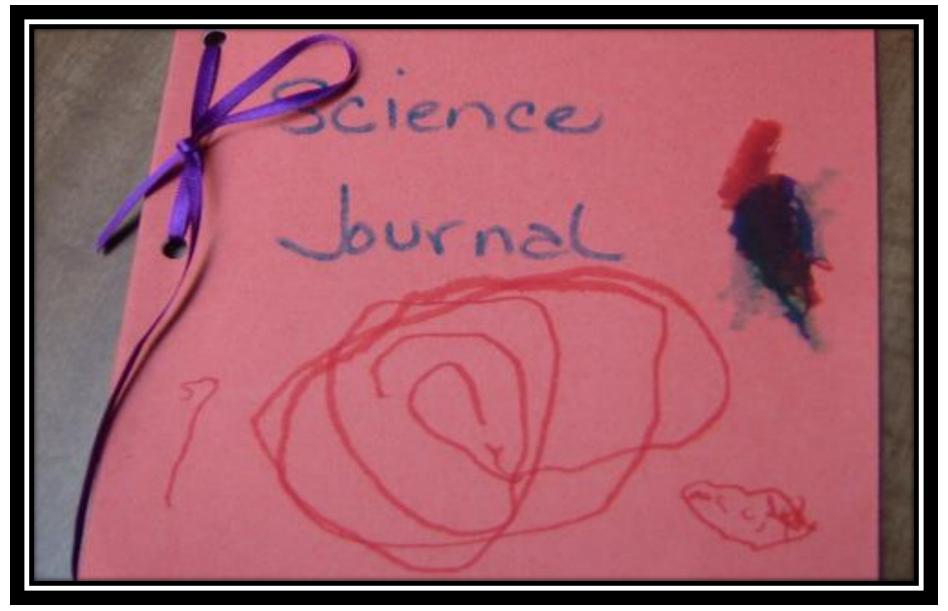

We can vote

Olympic Gold Medals

Olympic Flags

Space Ship

Will It Float or Will It Sink?

What Happens When Ice Melts?

**Astronaut Collage** 

Science Journal