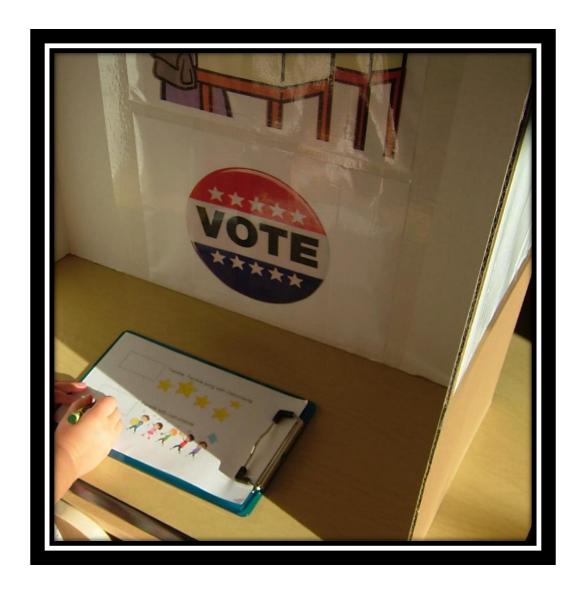

We can vote

Olympic Gold Medals

Olympic Flags

Space Ship

Will It Float or Will It Sink?

What Happens When Ice Melts?

**Astronaut Collage** 

Science Journal