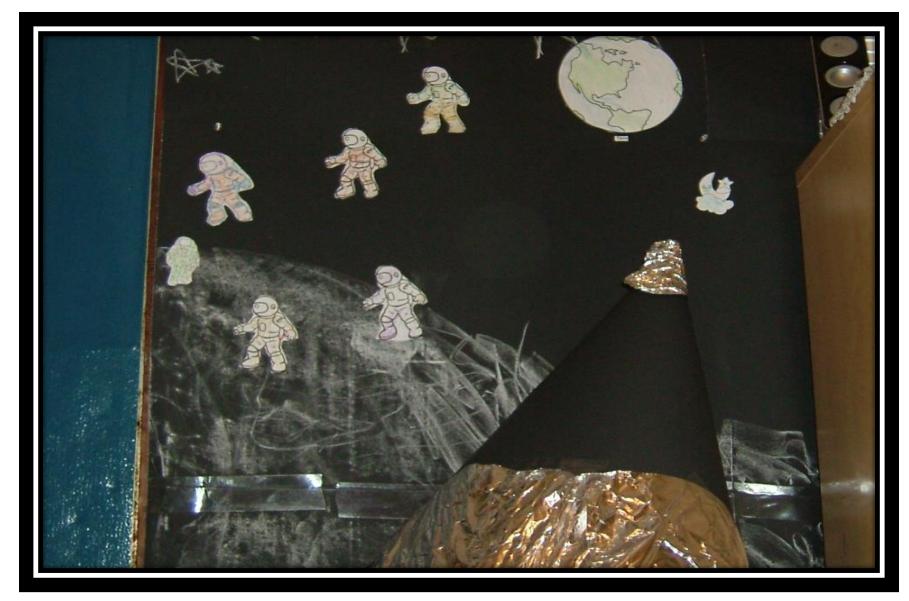

We can vote

Olympic Gold Medals

Olympic Flags

Space Ship

Will It Float or Will It Sink?

What Happens When Ice Melts?

**Astronaut Collage** 

Science Journal

Colored Ice Cubes

Making Lemonade

**Creating Colored Ice** 

Life Is Science

**Creating New Colors** 

Space Ship

Astronauts in Outer Space

**Rethink Your Drink** 