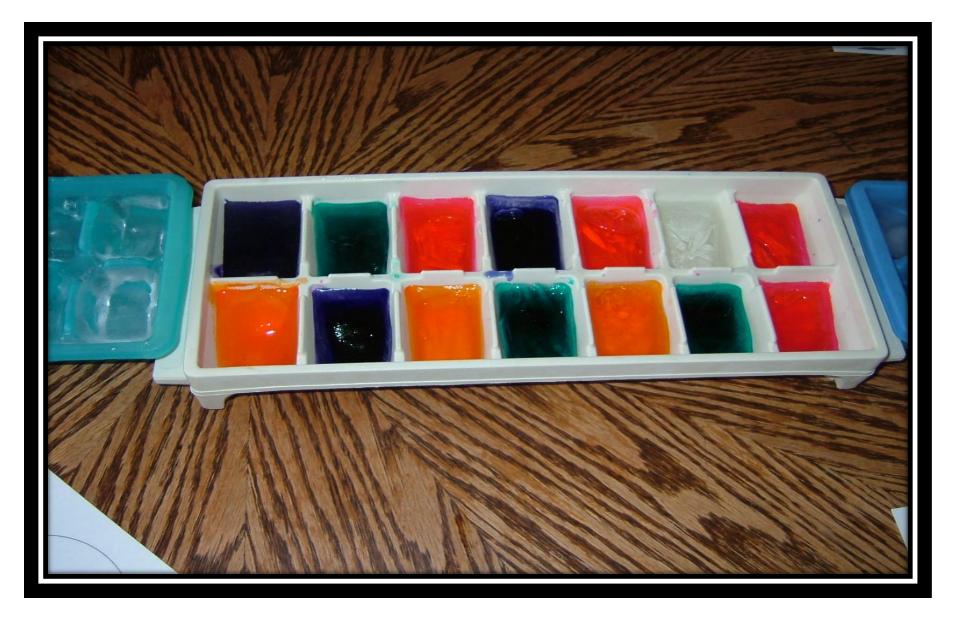

Colored Ice Cubes

Making Lemonade

**Creating Colored Ice** 

Life Is Science

**Creating New Colors** 

Space Ship

Astronauts in Outer Space

**Rethink Your Drink** 