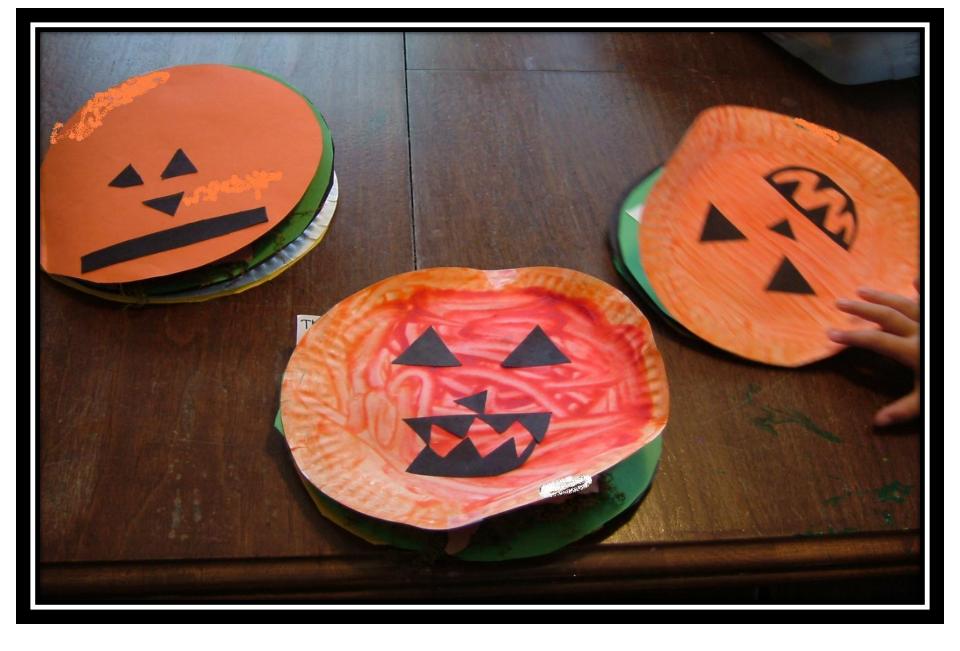

Mad Science

Harvest Mystery Box

Apple Tree

Homemade Book of Favorites

Homemade Applesauce

Paper Fans

Pumpkin Art

**Ghostly Feet** 