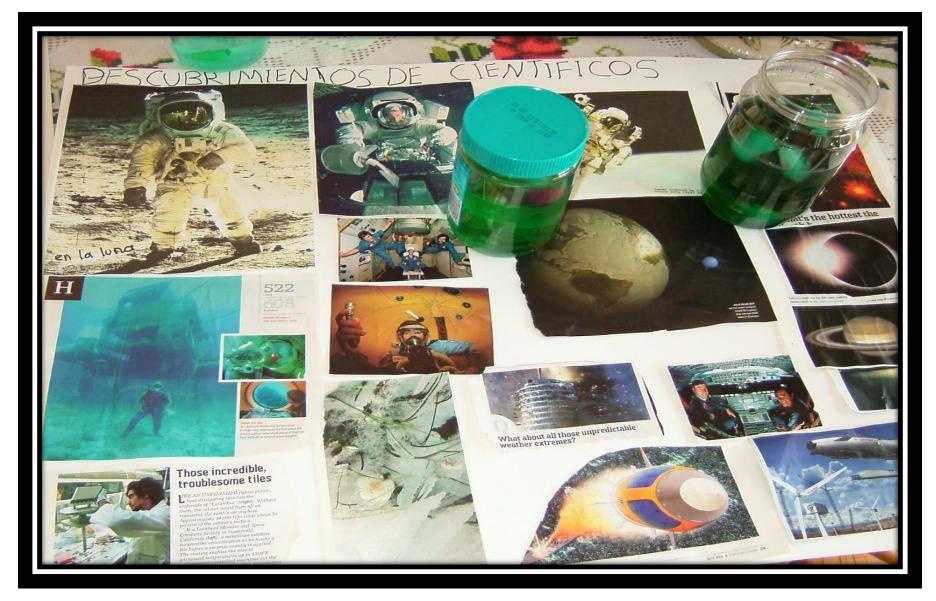

We can vote

Olympic Gold Medals

Olympic Flags

Space Ship

Will It Float or Will It Sink?

What Happens When Ice Melts?

**Astronaut Collage** 

Science Journal