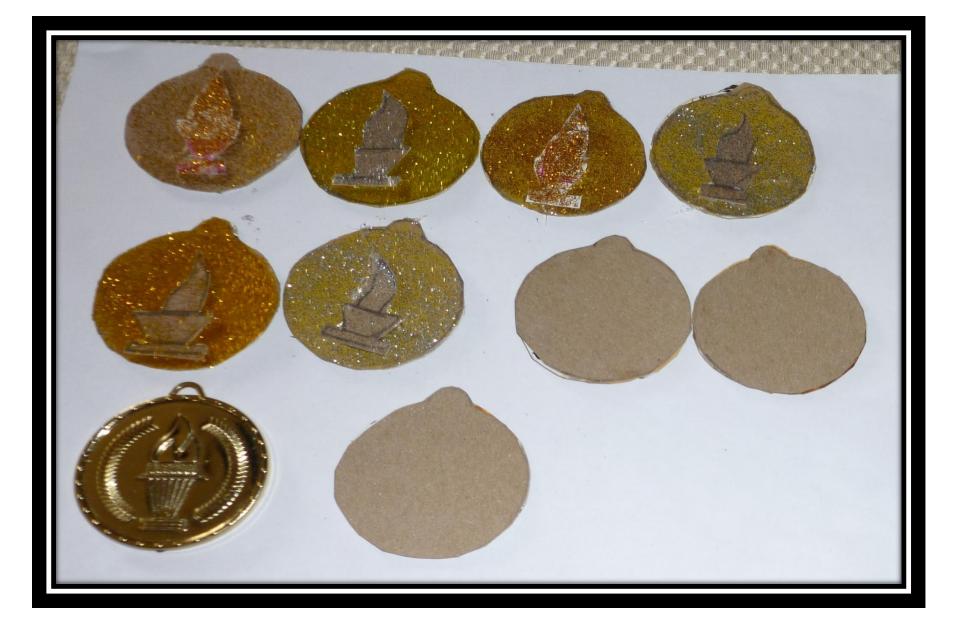

We can vote

Olympic Gold Medals

Olympic Flags

Space Ship

Will It Float or Will It Sink?

What Happens When Ice Melts?

**Astronaut Collage** 

Science Journal