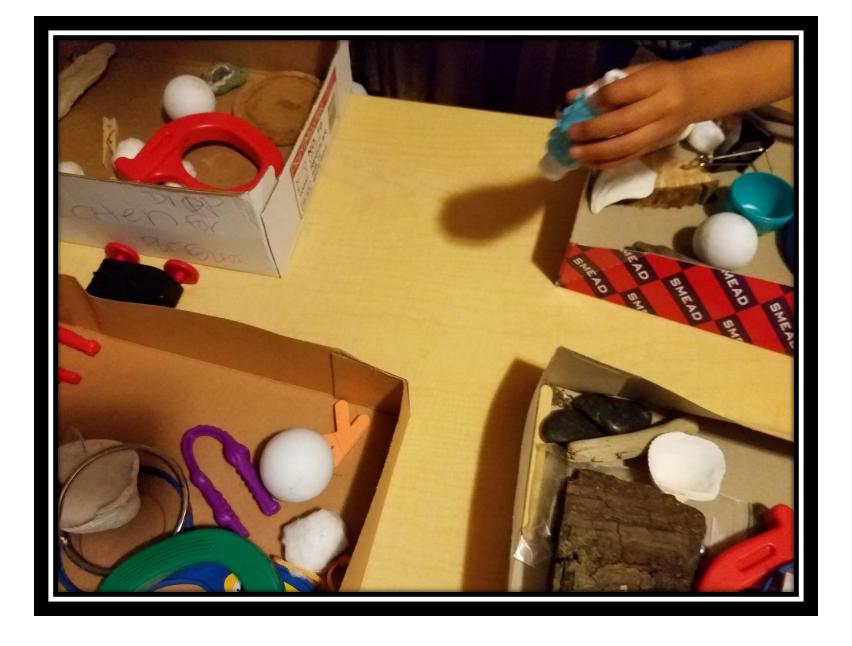

Mad Science

Harvest Mystery Box

Apple Tree

Homemade Book of Favorites

Homemade Applesauce

Paper Fans

Pumpkin Art

**Ghostly Feet** 