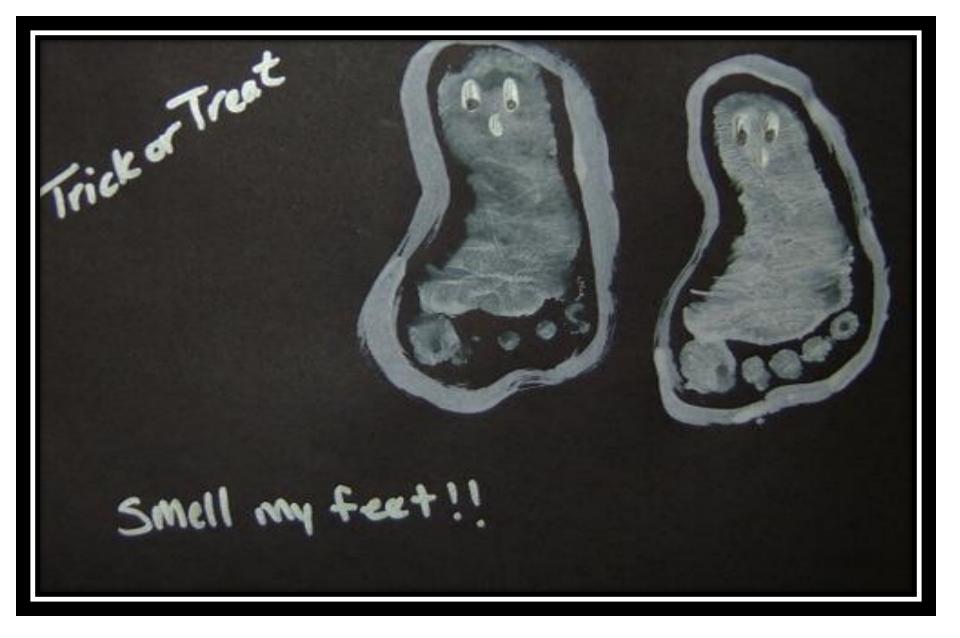

Mad Science

Harvest Mystery Box

Apple Tree

Homemade Book of Favorites

Homemade Applesauce

Paper Fans

Pumpkin Art

**Ghostly Feet** 